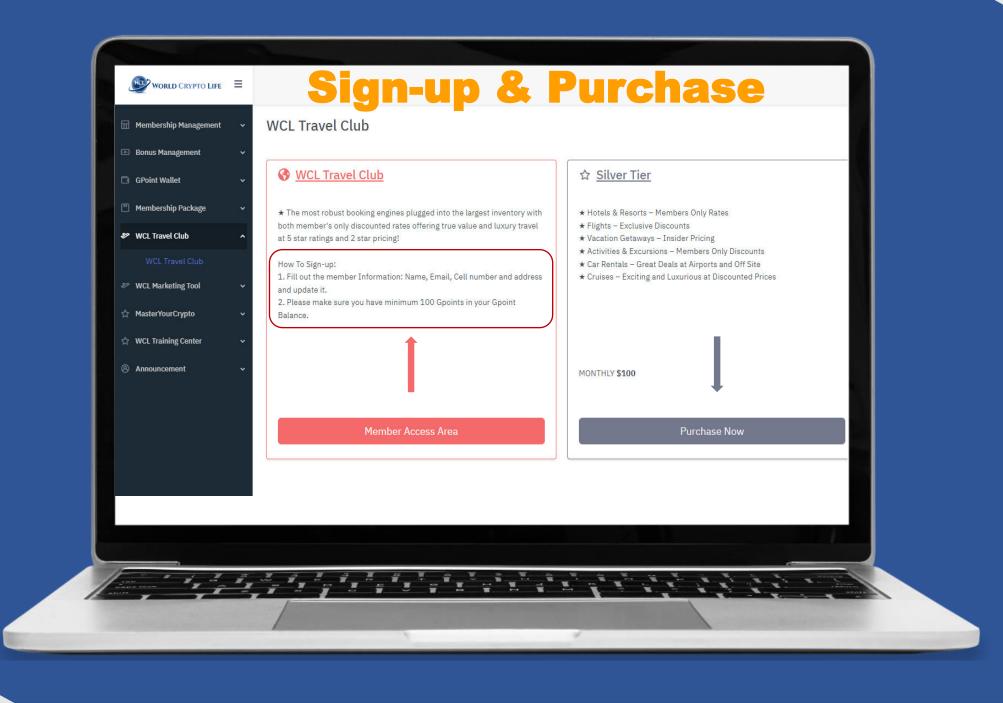

## WCL Travel Club

The largest and most respected travel club in the world

## TRAVEL BOOKING PLATFORM YOUR WHOLESALE

- Your own private travel engine with listings up to 90% off retail prices
- Use your member only benefits to enhance and upgrade your travel experience
- ✓ Get highly discounted exclusive experiences available to members only
- ✓ Access to over **\$8 Trillion** in travel inventory
- Unlisted prices on hotels & flights & cruises & cars & vacation rentals with 110% Best Price Guarantee on hotels & flights