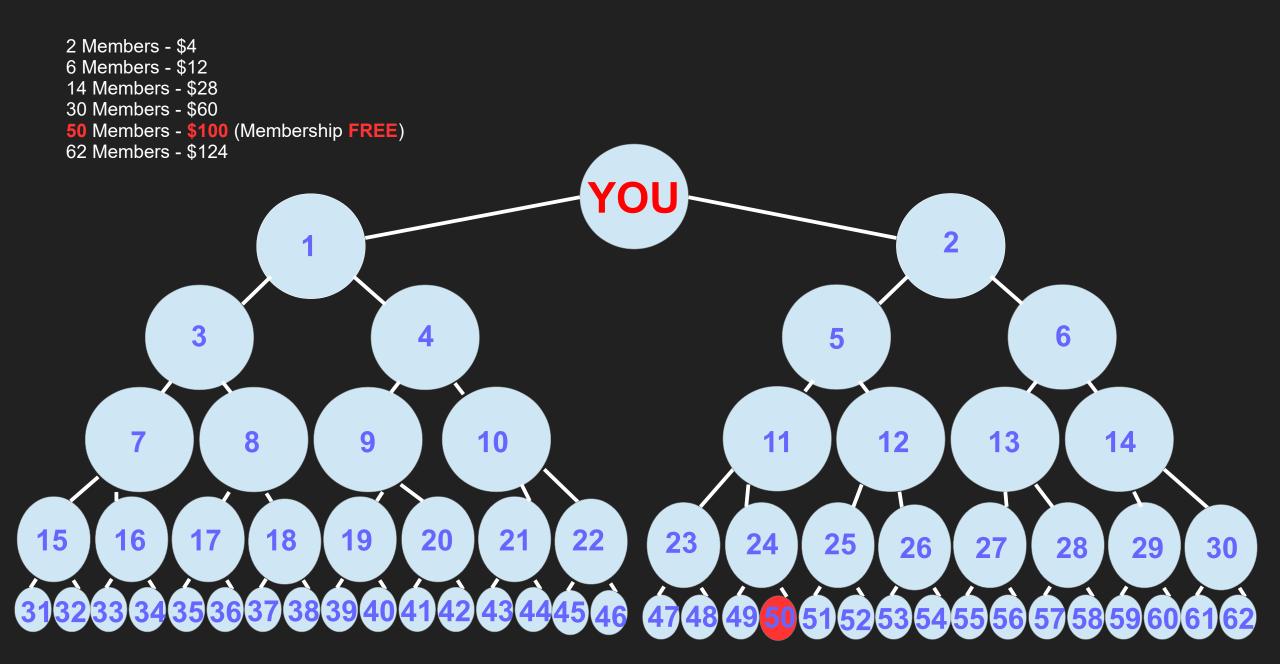

# COMPENSATION

| 2x20 Matrix Bonus |           |              |                    |            |       |         |         |         |        |      |          |     |      |
|-------------------|-----------|--------------|--------------------|------------|-------|---------|---------|---------|--------|------|----------|-----|------|
| Level             | Member    | Total Member | Bonus (2GPT / mem) | Package    | Level | М       | SM      | BRONZE  | SILVER | GOLD | PLATINUM | VIP | VVIP |
| 1                 | 2         | 2            | 4                  |            | 1     | 2%      | 2%      | 2%      | 2%     | 2%   | 2%       | 2%  | 2%   |
| 2                 | 4         | 6            | 12                 |            | 2     | 2%      | 2%      | 2%      | 2%     | 2%   | 2%       | 2%  | 2%   |
| 3                 | 8         | 14           | 28                 |            | 3     | 2%      | 2%      | 2%      | 2%     | 2%   | 2%       | 2%  | 2%   |
| 4                 | 16        | 30           | 60                 |            | 4     | 2%      | 2%      | 2%      | 2%     | 2%   | 2%       | 2%  | 2%   |
| 5                 | 32        | 62           | 124                |            | 5     | 2%      | 2%      | 2%      | 2%     | 2%   | 2%       | 2%  | 2%   |
| 6                 | 64        | 126          | 252                |            | 6     | 2%      | 2%      | 2%      | 2%     | 2%   | 2%       | 2%  | 2%   |
| 7                 | 128       | 254          | 508                |            | 7     | 2%      | 2%      | 2%      | 2%     | 2%   | 2%       | 2%  | 2%   |
| 8                 | 256       | 510          | 1,020              |            | 8     | 2%      | 2%      | 2%      | 2%     | 2%   | 2%       | 2%  | 2%   |
| 9                 | 512       | 1,022        | 2,044              |            | 9     | 2%      | 2%      | 2%      | 2%     | 2%   | 2%       | 2%  | 2%   |
| 10                | 1,024     | 2,046        | 4,092              | Member     | 10    | 2%      | 2%      | 2%      | 2%     | 2%   | 2%       | 2%  | 2%   |
| 11                | 2,048     | 4,094        | 8,188              |            | 11    |         | 2%      | 2%      | 2%     | 2%   | 2%       | 2%  | 2%   |
| 12                | 4,096     | 8,190        | 16,380             | Sr. Member | 12    | 3333333 | 2%      | 2%      | 2%     | 2%   | 2%       | 2%  | 2%   |
| 13                | 8,192     | 16,382       | 32,764             | Bronze     | 13    | 3000000 | 0000000 | 2%      | 2%     | 2%   | 2%       | 2%  | 2%   |
| 14                | 16,384    | 32,766       | 65,532             | Silver     | 14    | 000000  |         | 3000000 | 2%     | 2%   | 2%       | 2%  | 2%   |
| 15                | 32,768    | 65,534       | 131,068            |            | 15    |         |         |         |        | 2%   | 2%       | 2%  | 2%   |
| 16                | 65,536    | 131,070      | 262,140            | Gold       | 16    |         |         | 2000000 |        | 2%   | 2%       | 2%  | 2%   |
| 17                | 131,072   | 262,142      | 524,284            |            | 17    |         |         |         |        |      | 2%       | 2%  | 2%   |
| 18                | 262,144   | 524,286      | 1,048,572          | Platinum   | 18    |         |         |         |        |      | 2%       | 2%  | 2%   |
| 19                | 524,288   | 1,048,574    | 2,097,148          | VIP        | 19    |         |         |         |        |      |          | 2%  | 2%   |
| 20                | 1,048,576 | 2,097,150    | 4,194,300          | VVIP       | 20    |         |         |         |        |      |          |     | 2%   |

# WCL Travel Club Residual Compensation Benefits

- Daily residual income from a 2x20 forced matrix
  - → (mutually benefit from effort of all team members upline & downline)
- Total team members required for free membership is only 50
  - → (can be achieved after 6 duplications, if each sponsors just 2 people on average)
- Monthly residual earnings up to \$4092 with only \$100 start capital
  - → (after only 10 duplications if each just sponsors 2 or 2046 members in total.)
- Daily 5% matching bonus on 5 levels of sponsorship
- Weekly 30% of all matrix bonus paid creates "Avatar" accounts (100 GP each)
  - → (Everyone gets paid on above that "Avatar" account in the matrix)
- Monthly Lucky Lottery Bonus for 14 random people
  - → every month based on 1% of global sales volume
- Everyone gets (up to \$2163 retail value) gift certificate for 7 nights in luxury resort
  - → for 4 or more people in over 3500 resort locations to choose from
  - → (pay only tax & fee \$250 on average. The certificate is also sellable.
- Membership can be paid with Gpoints or credit/debit card
- 50% of 100/monthly are redeemable hotel points
- Cancel travel club anytime
- Every month there will be various Travel Club Promotions