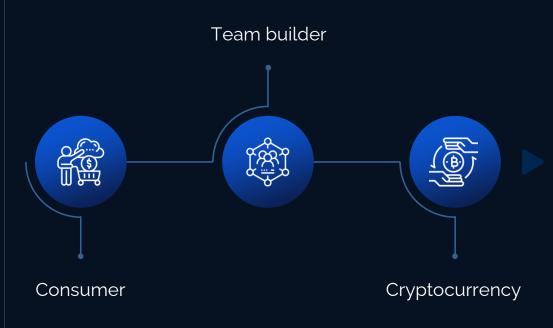

### CASHFLOW QUADRANT

### Robert Kiyosaki

Most of us are familiar with the upper left quadrant as we have been trained or conditioned to be employees.

Being an employee or selfemployed makes for about 95% of the population and it creates a huge dependency ... Ourselves.

### **EMPLOYEE**

YOU HAVE A J.O.B.

NO LEVERAGE • 5% WEALTH
The amount of active work determines income.

TIME = \$\$\$

### **BUSINESS OWNER**

### YOU OWN A SYSTEM

LEVERAGE • 95% WEALTH Income does not depend on active work.

PEOPLE WORK WITH YOU = \$\$\$\$\$\$\$\$\$

### SELF-EMPLOYED

YOU OWN A J.O.B.

NO LEVERAGE • 95% POPULATION

The amount of active work determines income.

TIME = \$\$\$

### **INVESTOR**

### YOU OWN INVESTMENTS

LEVERAGE • 5% POPULATION Income does not depend on active work.

YOUR MONEY WORKS FOR YOU = \$\$\$\$\$\$\$\$\$